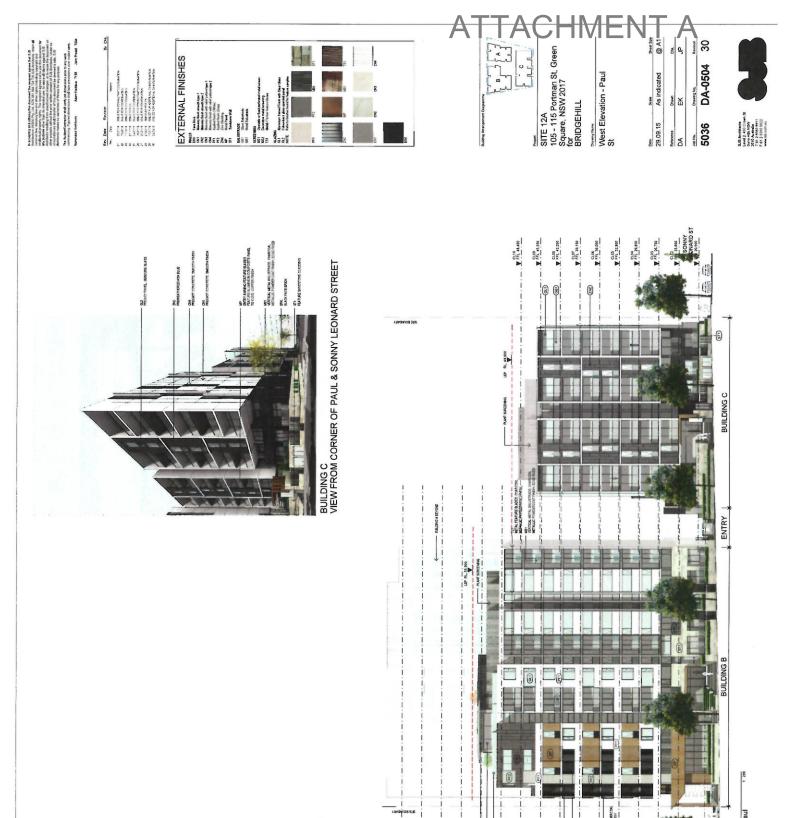

01 ELEVATION West Elevation - Paul Street

THE OF

EDDES AVE

100

i

101 DIA 10

42.040 FFL Y.

SS. BED FRI T

3400 FR. Y.

**BBB** 

. ......

i

41.220 FTL V.

-

• • • • • • •

NULL POSIDARS