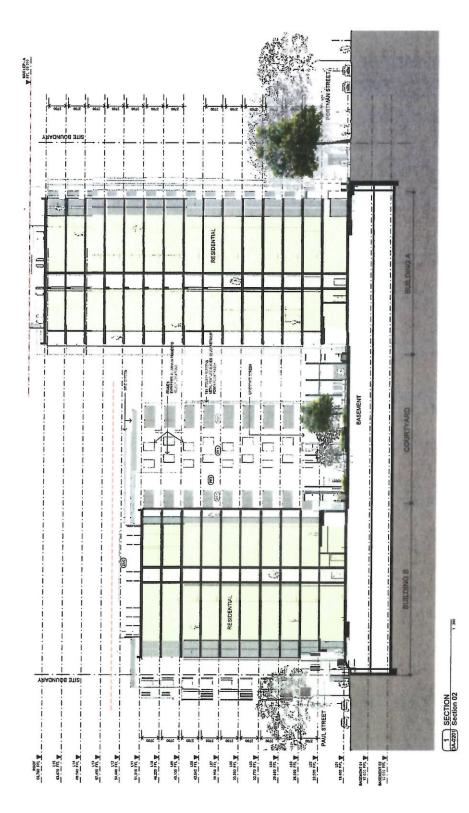

01 ELEVATION West Elevation - Paul Street

THE OF

EDDES AVE

100

i

101 DIA 10

42.040 FFL Y.

SS. BED FRI T

3400 FR. Y.

**BBB** 

. ......

i

41.220 FTL V.

-

• • • • • • •

NULL POSIDARS