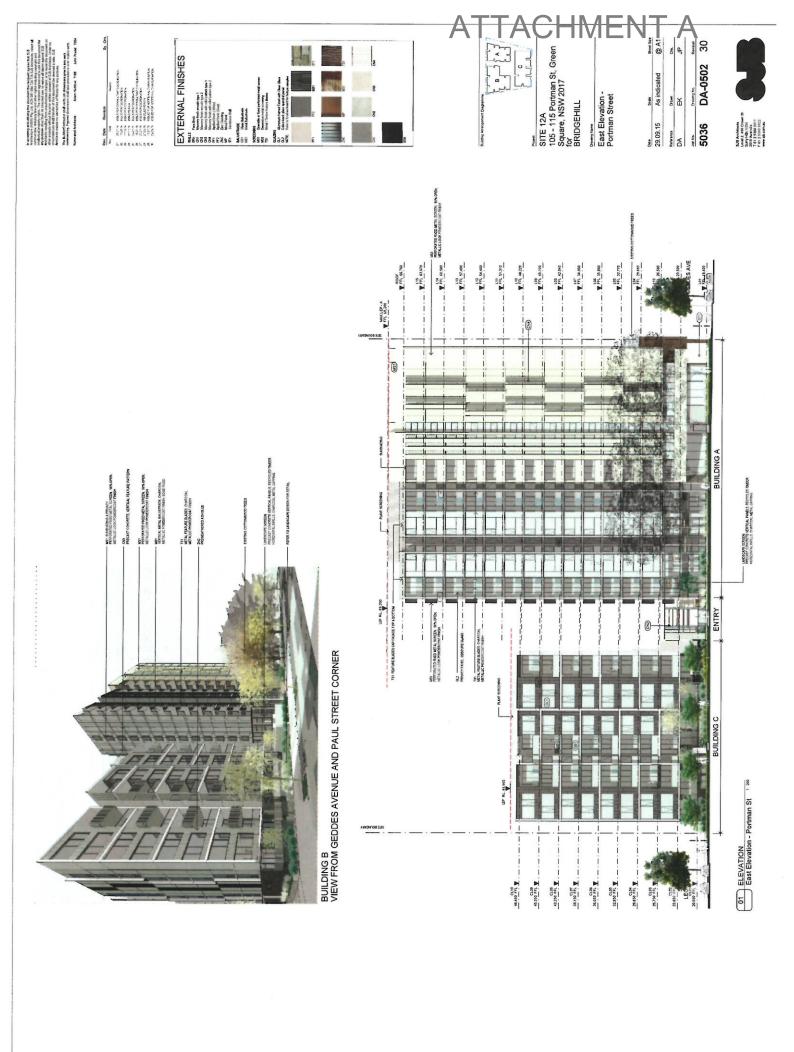

5036 Reference DA

SJB Architects Level 2, 450 Crows Surry HBs NSW 2010 Australia 7 61 2 50300 9911 F 61 2 50300 9922 www.sjb.com.du

@ A1

sele As indicated

29.09.15

Д

my Buttering

1 200 01 ELEVATION North Elevation - Geddes Avenue