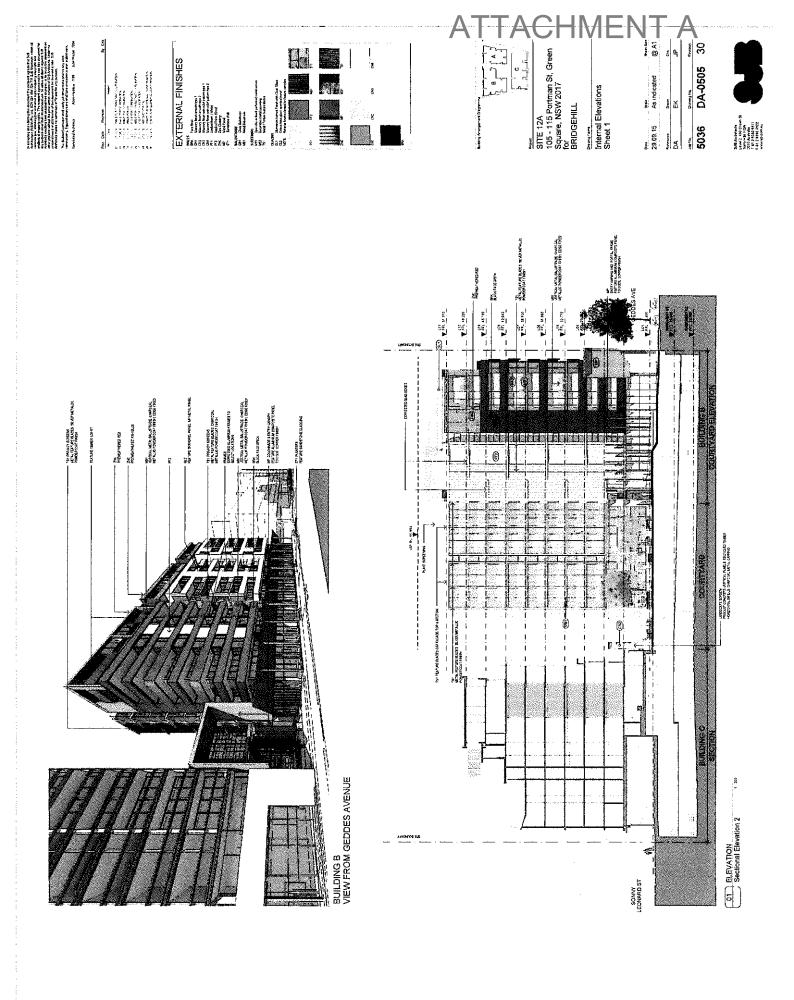

rts 218 one of 518 heatherts, ublear ne to downed a pair, 518 9 perpose.

BUILDING B VIEW FROM GEDDES AVENUE AND PAUL STREET CORNER

H



**IME** 

Provide Hevation -Geddes Avenue

SITE 12A SITE 12A 105 - 115 Portman St, Green Square, NSW 2017 for BRIDGEHILL

M d 30

δ X

DA-0501

5036 Reference DA

SJB Architects Level 2, 450 Crows Surry HBs NSW 2010 Australia 7 61 2 50300 9911 F 61 2 50300 9922 www.sjb.com.du

@ A1

sele As indicated

29.09.15

Д

my Buttering

1 200 01 ELEVATION North Elevation - Geddes Avenue



N/10-21-2 5100-104



NOT N 950 105



66.760 FFL Y. ....

63.670 FFL Y.

1

i

40,540 FFL Y.

---- **K**ulari

01 ELEVATION West Elevation - Paul Street

THE OF

EDDES AVE

100

i

101 DIA 10

42.040 FFL Y.

SS. BED FRI T

3400 FR. Y.

**BBB** 

. ......

i

41.220 FTL V.

-



• • • • • • •



NULL POSIDARS





the model of the second second





-----

The second secon

Anal San Angel Anal San Angel Angel