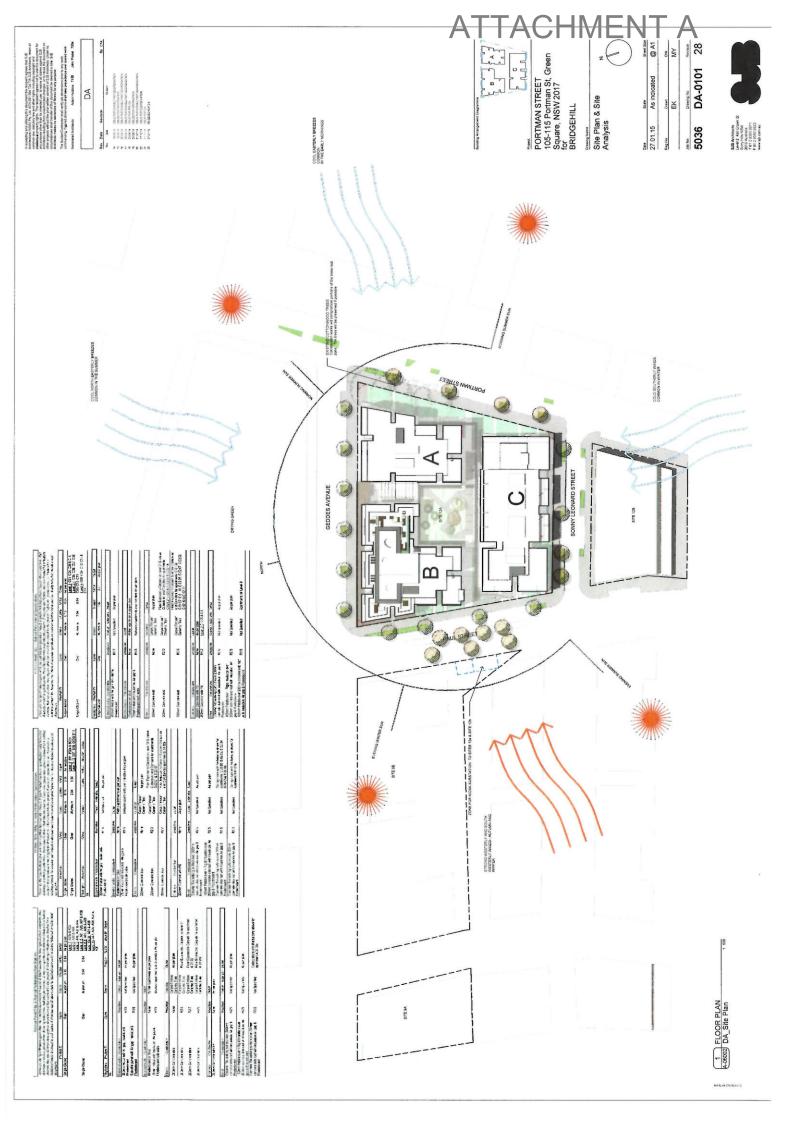

## 105-115 PORTMAN STREET, ZETLAND -SITE 12A

.....

BUILDING A VIEW FROM GEDDES AVENUE AND PORTMAN STREET CORNER

where the date from downmark for where all downmark parts 218 one of 518 heatherts, ublear ne to downed a pair, 518 9 perpose.