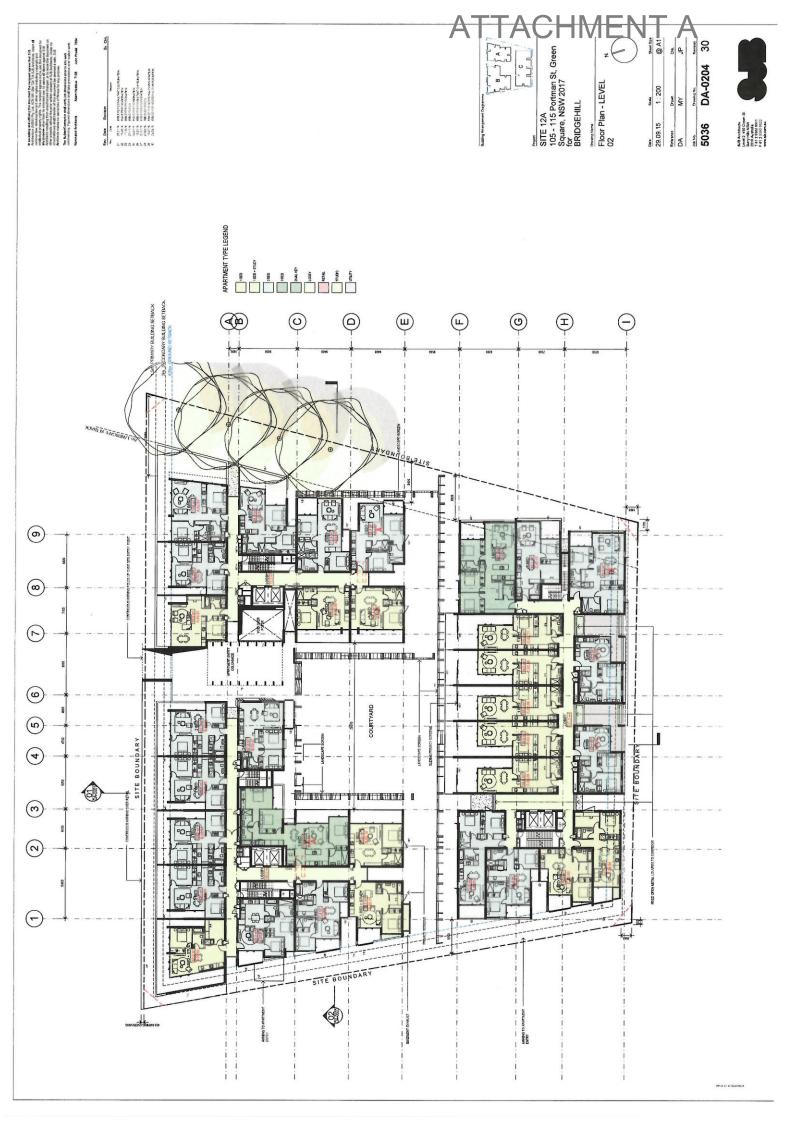

## **ATTACHMENT A**

## SELECTED DEVELOPMENT APPLICATION DRAWINGS

## 105-115 PORTMAN STREET, ZETLAND -SITE 12A





















.....





BUILDING A VIEW FROM GEDDES AVENUE AND PORTMAN STREET CORNER



where the date from downmark for where all downmark parts 218 one of 518 heatherts, ublear ne to downed a pair, 518 9 perpose.

BUILDING B VIEW FROM GEDDES AVENUE AND PAUL STREET CORNER

H



**IME** 

Provide Hevation -Geddes Avenue

SITE 12A SITE 12A 105 - 115 Portman St, Green Square, NSW 2017 for BRIDGEHILL

M d 30

δ X

DA-0501

5036 Reference DA

SJB Architects Level 2, 450 Crows Surry HBs NSW 2010 Australia 7 61 2 50300 9911 F 61 2 50300 9922 www.sjb.com.du

@ A1

sele As indicated

29.09.15

Д

my Buttering

1 200 01 ELEVATION North Elevation - Geddes Avenue



N/10-21-2 5100-104



NOT N 950 105



66.760 FFL Y. ....

63.670 FFL Y.

1

i

40,540 FFL Y.

---- **K**ulari

01 ELEVATION West Elevati