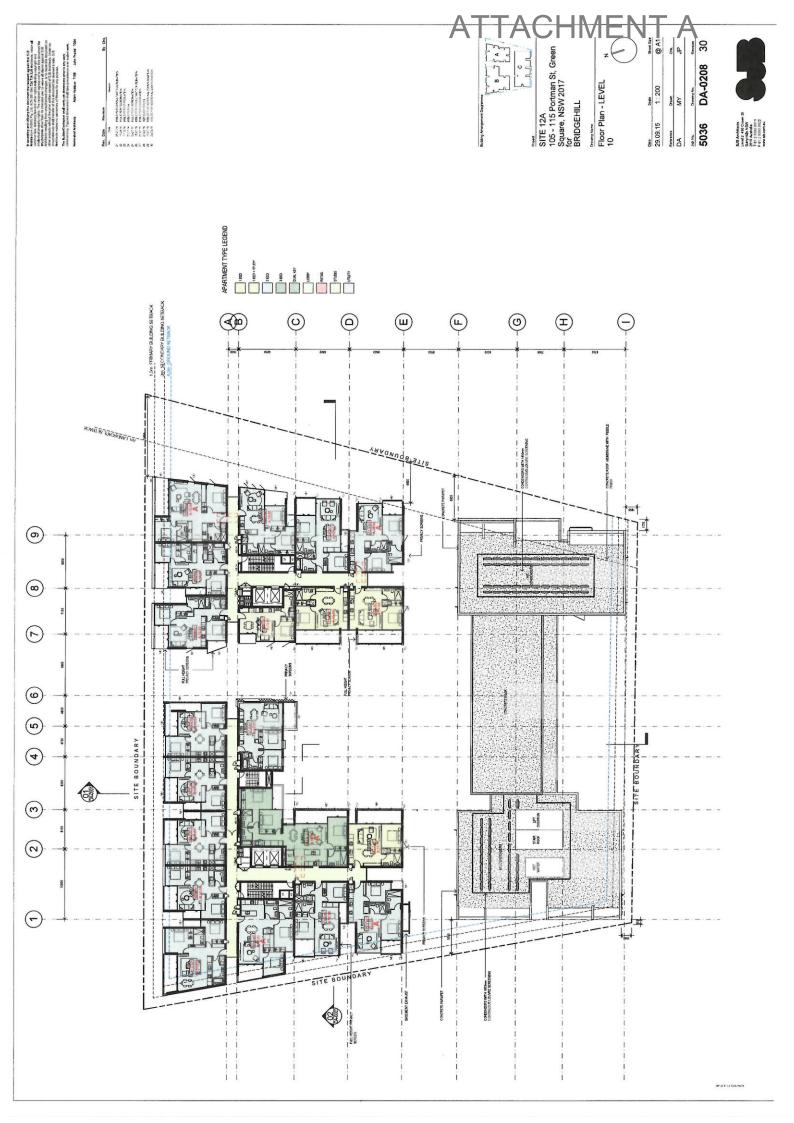

## 105-115 PORTMAN STREET, ZETLAND -SITE 12A

.....

BUILDING A VIEW FROM GEDDES AVENUE AND PORTMAN STREET CORNER

where the date from downmark for where all downmark parts 218 one of 518 heatherts, ublear ne to downed a pair, 518 9 perpose.