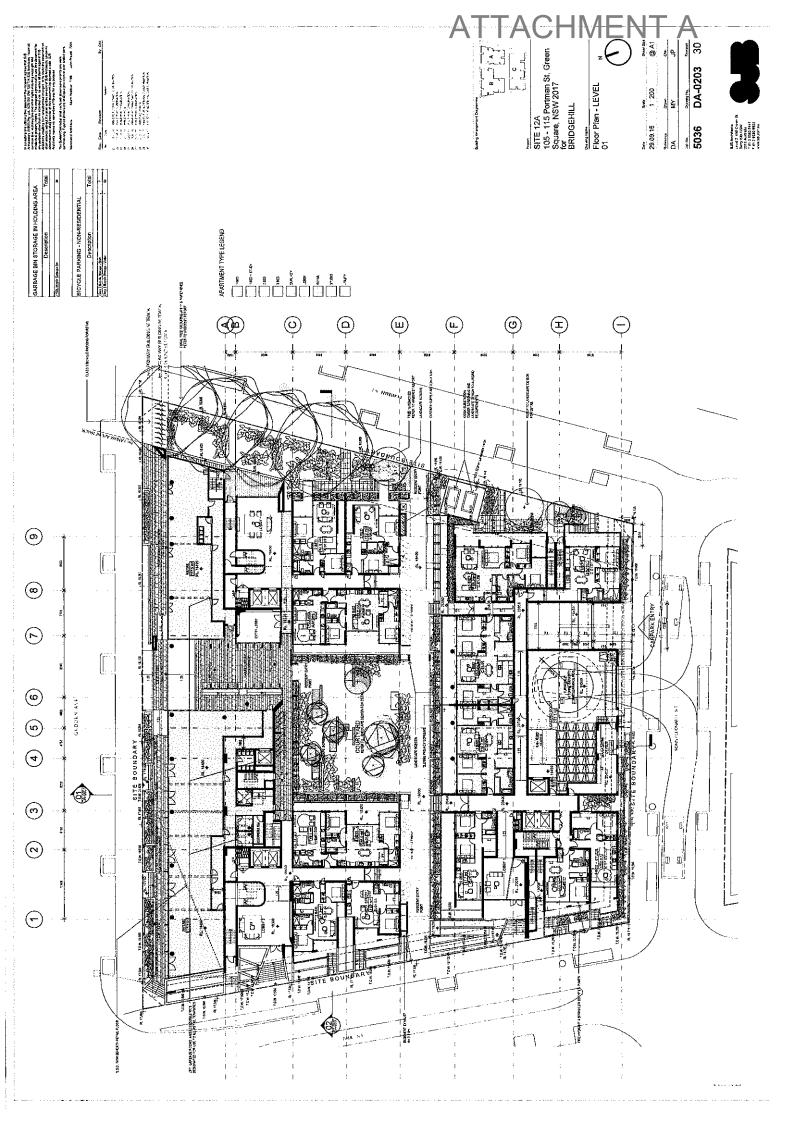

## **ATTACHMENT A**

## SELECTED DEVELOPMENT APPLICATION DRAWINGS

## 105-115 PORTMAN STREET, ZETLAND -SITE 12A





















.....





BUILDING A VIEW FROM GEDDES AVENUE AND PORTMAN STREET CORNER



where the date from downmark for where all downmark parts 218 one of 518 heatherts, ublear ne to downed a pair, 518 9 perpose.

BUILDING B VIEW FROM GEDDES AVENUE AND PAUL STREET CORNER

H



**IME** 

Provide Hevation -Geddes Avenue

SITE 12A SITE 12A 105 - 115 Portman St, Green Square, NSW 2017 for BRIDGEHILL

M d 30

δ X

DA-0501

5036 Reference DA

SJB Architects Level 2, 450 Crows Surry HBs NSW 2010 Australia 7 61 2 50300 9911 F 61 2 50300 9922 www.sjb.com.du

@ A1

sele As indicated

29.09.15

Д

my Buttering

1 200 01 ELEVATION North Elevation - Geddes Avenue



N/10-21-2 5100-104



NOT N 950 105



66.760 FFL Y. ....

63.670 FFL Y.

1

i

40,540 FFL Y.

---- **K**ulari

01 ELEVATION West Eleva