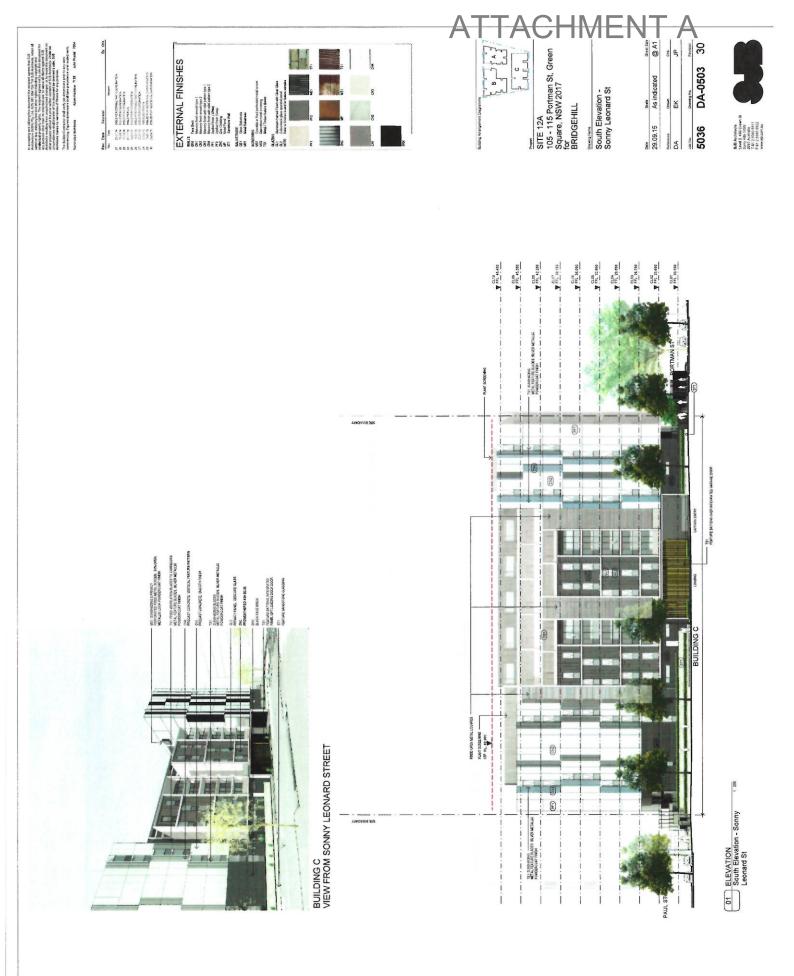

BUILDING B VIEW FROM GEDDES AVENUE AND PAUL STREET CORNER

H

**IME** 

Provide Hevation -Geddes Avenue

SITE 12A SITE 12A 105 - 115 Portman St, Green Square, NSW 2017 for BRIDGEHILL

M d 30

δ X

DA-0501

5036 Reference DA

SJB Architects Level 2, 450 Crows Surry HBs NSW 2010 Australia 7 61 2 50300 9911 F 61 2 50300 9922 www.sjb.com.du

@ A1

sele As indicated

29.09.15

Д

my Buttering

1 200 01 ELEVATION North Elevation - Geddes Avenue