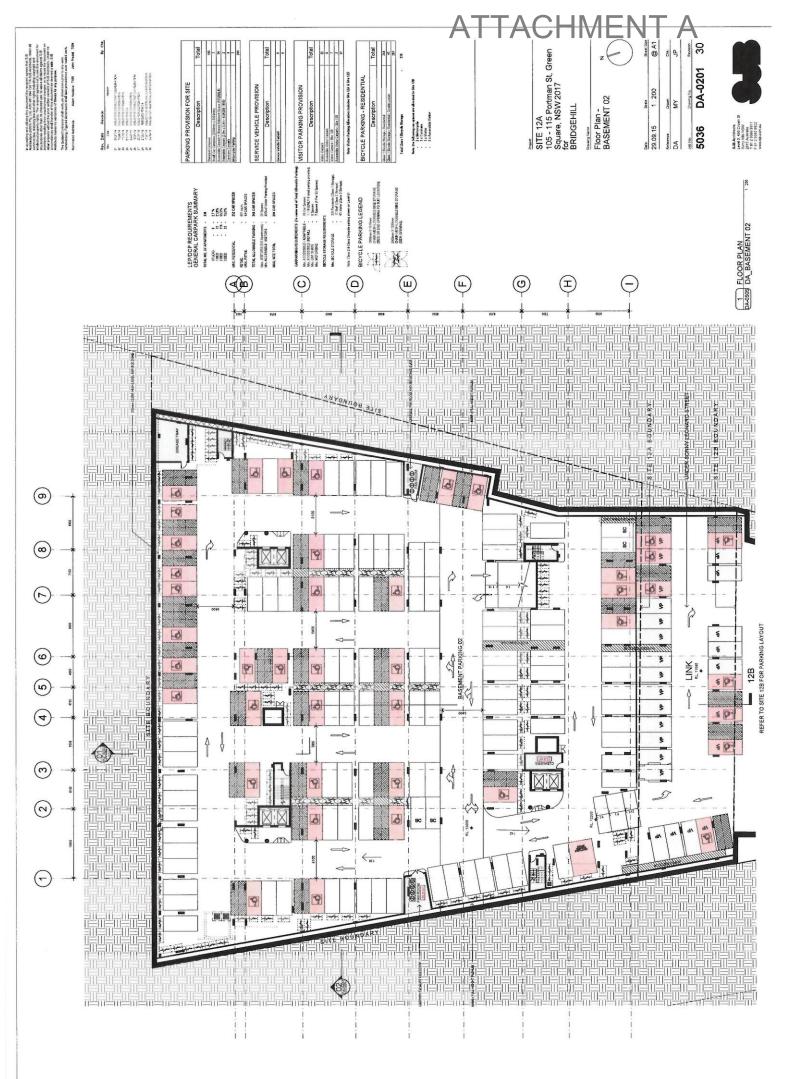

## 105-115 PORTMAN STREET, ZETLAND -SITE 12A

.....

BUILDING A VIEW FROM GEDDES AVENUE AND PORTMAN STREET CORNER

where the date from downmark for where all downmark parts 218 one of 518 heatherts, ublear ne to downed a pair, 518 9 perpose.