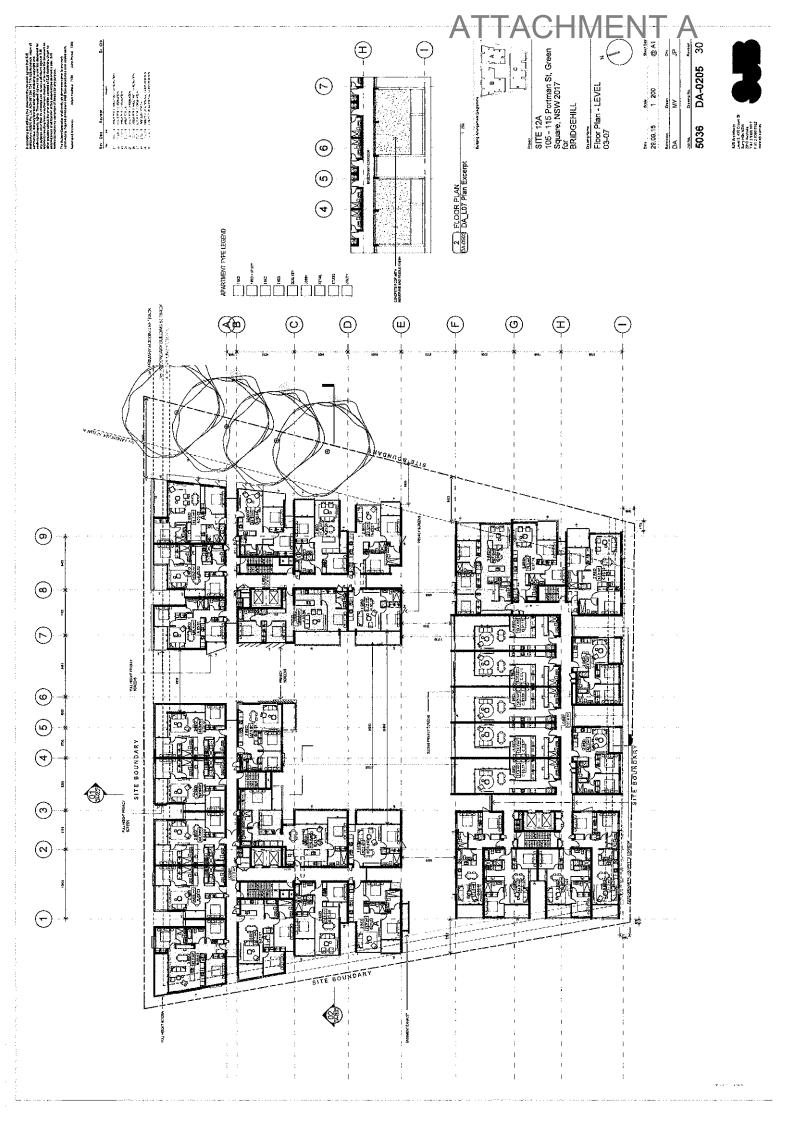

## **ATTACHMENT A**

## SELECTED DEVELOPMENT APPLICATION DRAWINGS

## 105-115 PORTMAN STREET, ZETLAND -SITE 12A





















.....





BUILDING A VIEW FROM GEDDES AVENUE AND PORTMAN STREET CORNER



where the date from downmark for where all downmark parts 218 one of 518 heatherts, ublear ne to downed a pair, 518 9 perpose.

BUILDING B VIEW FROM GEDDES AVENUE AND PAUL STREET CORNER

H



**IME** 

Provide Hevation -Geddes Avenue

SITE 12A SITE 12A 105 - 115 Portman St, Green Square, NSW 2017 for BRIDGEHILL

M d 30

δ X

DA-0501

5036 Reference DA

SJB Architects Level 2, 450 Crows Surry HBs NSW 2010 Australia 7 61 2 50300 9911 F 61 2 50300 9922 www.sjb.com.du

@ A1

sele As indicated

29.09.15

Д

my Buttering

1 200 01 ELEVATION North Elevation - Geddes Avenue



N/10-21-2 5100-104



NOT N 950 105



66.760 FFL Y. ....

63.670 FFL Y.

1

i

40,540 FFL Y.

---- **K**ulari

01 ELEVATION West Elevation