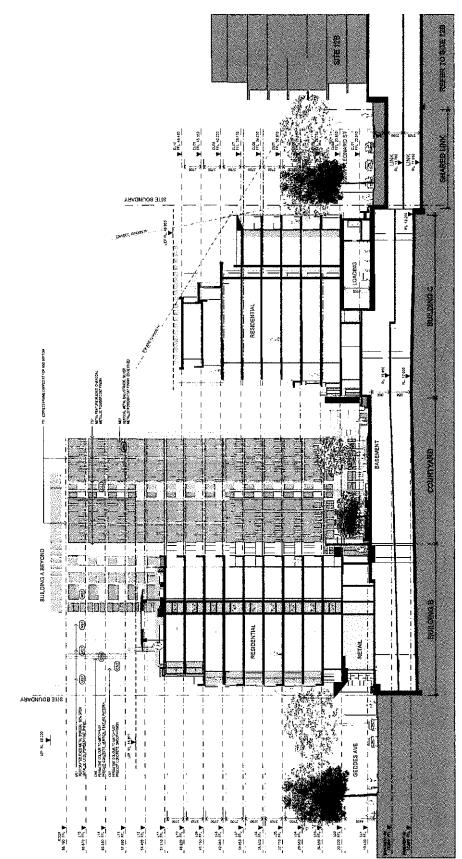

BUILDING B VIEW FROM GEDDES AVENUE AND PAUL STREET CORNER

H

**IME** 

Provide Hevation -Geddes Avenue

SITE 12A SITE 12A 105 - 115 Portman St, Green Square, NSW 2017 for BRIDGEHILL

M d 30

δ X

DA-0501

5036 Reference DA

SJB Architects Level 2, 450 Crows Surry HBs NSW 2010 Australia 7 61 2 50300 9911 F 61 2 50300 9922 www.sjb.com.du

@ A1

sele As indicated

29.09.15

Д

my Buttering

1 200 01 ELEVATION North Elevation - Geddes Avenue

N/10-21-2 5100-104

NOT N 950 105

66.760 FFL Y. ....

63.670 FFL Y.

1

i

40,540 FFL Y.

---- **K**ulari