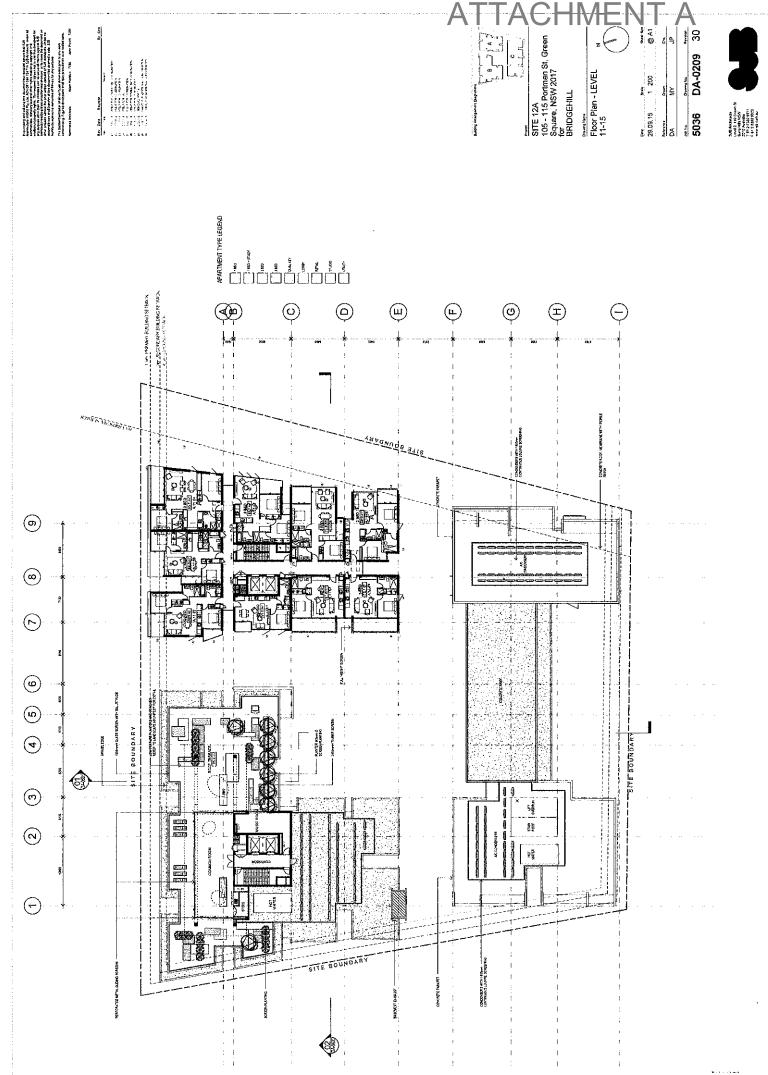

## 105-115 PORTMAN STREET, ZETLAND -SITE 12A

.....

BUILDING A VIEW FROM GEDDES AVENUE AND PORTMAN STREET CORNER

where the date from downmark for where all downmark parts 218 one of 518 heatherts, ublear ne to downed a pair, 518 9 perpose.