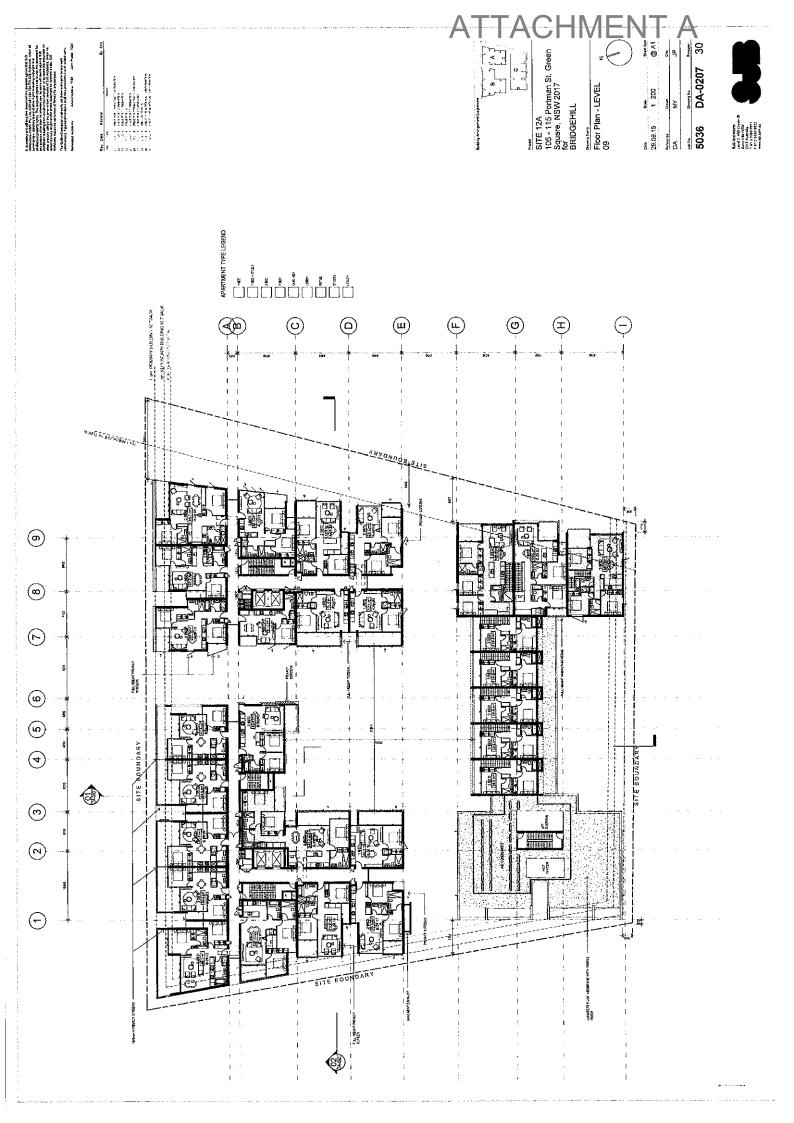

## 105-115 PORTMAN STREET, ZETLAND -SITE 12A

.....

BUILDING A VIEW FROM GEDDES AVENUE AND PORTMAN STREET CORNER

where the date from downmark for where all downmark parts 218 one of 518 heatherts, ublear ne to downed a pair, 518 9 perpose.