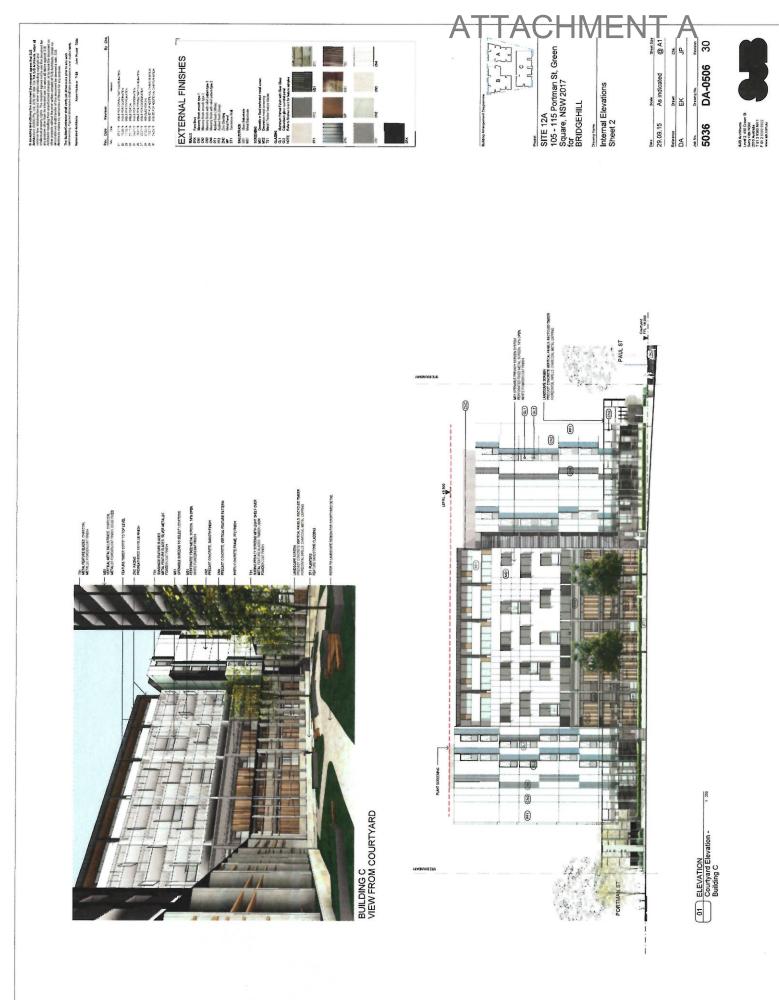

8 heatherts, ublear ne to downed a pair, 518 9 perpose.

BUILDING B VIEW FROM GEDDES AVENUE AND PAUL STREET CORNER

H



**IME** 

Provide Hevation -Geddes Avenue

SITE 12A SITE 12A 105 - 115 Portman St, Green Square, NSW 2017 for BRIDGEHILL

M d 30

δ X

DA-0501

5036 Reference DA

SJB Architects Level 2, 450 Crows Surry HBs NSW 2010 Australia 7 61 2 50300 9911 F 61 2 50300 9922 www.sjb.com.du

@ A1

sele As indicated

29.09.15

Д

my Buttering

1 200 01 ELEVATION North Elevation - Geddes Avenue



N/10-21-2 5100-104



NOT N 950 105



66.760 FFL Y. ....

63.670 FFL Y.

1

i

40,540 FFL Y.

---- **K**ulari

01 ELEVATION West Elevation - Paul Street

THE OF

EDDES AVE

100

i

101 DIA 10

42.040 FFL Y.

SS. BED FRI T

3400 FR. Y.

**BBB** 

. ......

i

41.220 FTL V.

-



• • • • • • •



NULL POSIDARS





the model of the second second





-----

The second secon

Anal San Angel Anal San Angel Angel