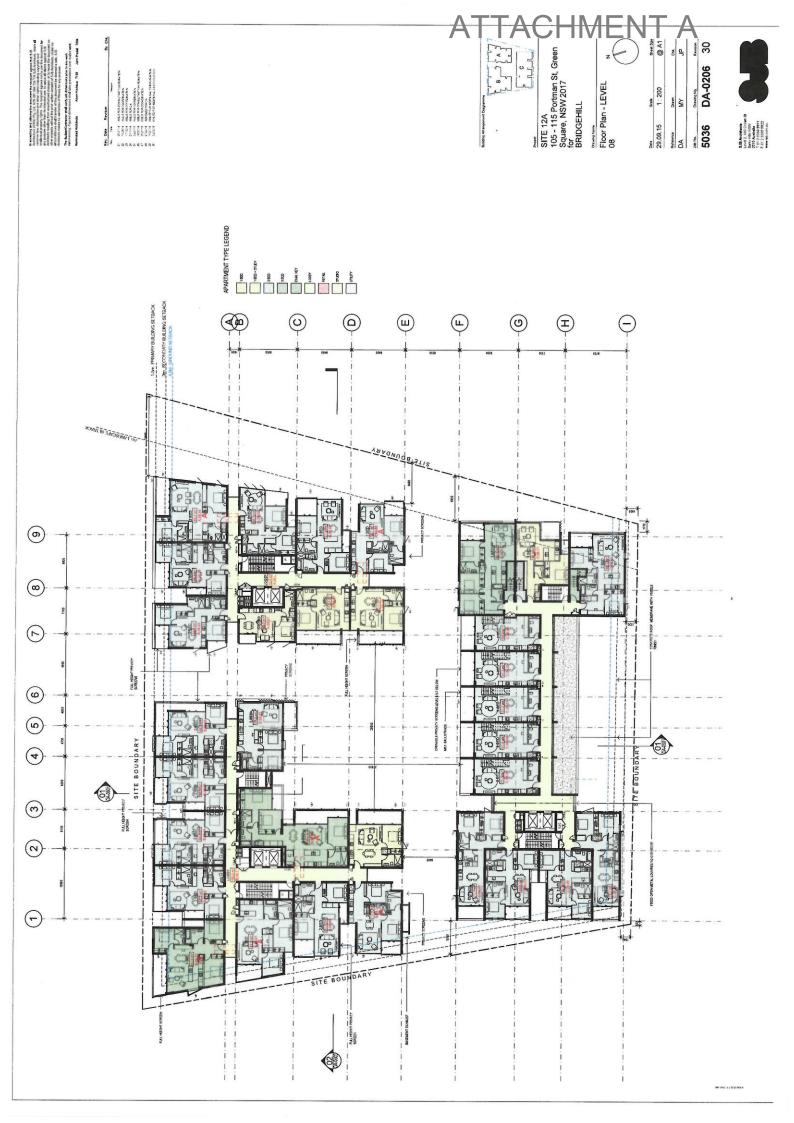

## **ATTACHMENT A**

## SELECTED DEVELOPMENT APPLICATION DRAWINGS

## 105-115 PORTMAN STREET, ZETLAND -SITE 12A





















.....





BUILDING A VIEW FROM GEDDES AVENUE AND PORTMAN STREET CORNER



where the date from downmark for where all downmark parts 218 one of 518 heatherts, ublear ne to downed a pair, 518 9 perpose.

BUILDING B VIEW FROM GEDDES AVENUE AND PAUL STREET CORNER

H



**IME** 

Provide Hevation -Geddes Avenue

SITE 12A SITE 12A 105 - 115 Portman St, Green Square, NSW 2017 for BRIDGEHILL

M d 30

δ X

DA-0501

5036 Reference DA

SJB Architects Level 2, 450 Crows Surry HBs NSW 2010 Australia 7 61 2 50300 9911 F 61 2 50300 9922 www.sjb.com.du

@ A1

sele As indicated

29.09.15

Д

my Buttering

1 200 01 ELEVATION North Elevation - Geddes Avenue



N/10-21-2 5100-104



NOT N 950 105



66.760 FFL Y. ....

63.670 FFL Y.

1

i

40,540 FFL Y.

---- **K**ulari

01 ELEVATION West Elevation -